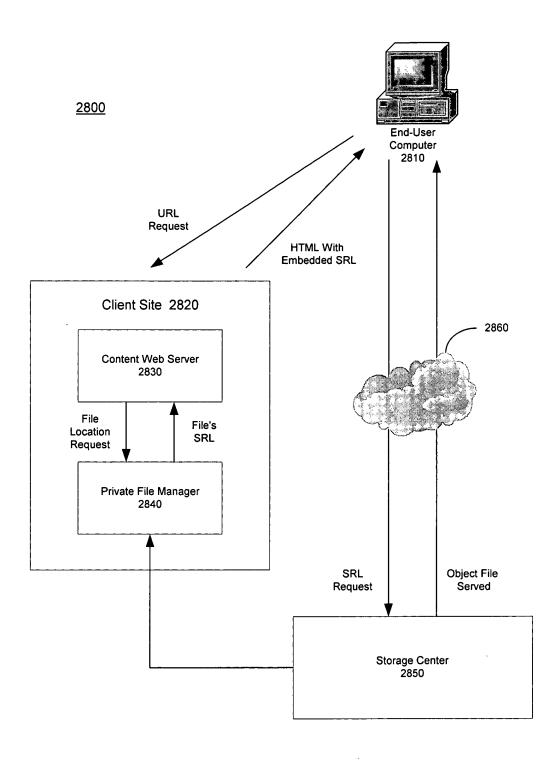

|
|      | [Reserved] | 2                | 251       | 3           |
|      | [Reserved] | 251              | 166       | 3           |

## File Table

| Customer Id | File Handle | Folder Id | Folder Parent Id | Metadata   | 1220 |
|-------------|-------------|-----------|------------------|------------|------|
| 3           | 52.MD5      | 100       | 2                | [Reserved] | J    |
| 3           | 55.MD5      | 100       | 2                | [Reserved] | ]    |
| 3           | 99.MD5      | 166       | 251              | [Reserved] |      |
| 3           | 67.MD5      | 166       | 251              | [Reserved] |      |

Figure 12



Figure 13B

Ξ

ū ŢŲ.



Figure 15



Figure 16





Figure 18



Figure 19

.

Figure 20

End



Figure 21b

Figure 22

Figure 23





Figure 25





Figure 27



Figure 28



Figure 30



Figure 31